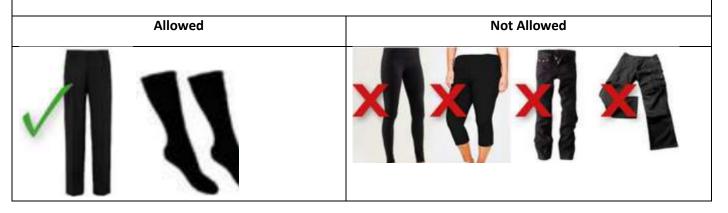

### **Uniform required:**

 Black school blazer (with school badge shown on)

School Tie

• Plain white shirt

• **Either** - Plain black formal trousers (No leggings, jeans or skinny fit are allowed). Must be worn with plain black socks

## St Peter's Collegiate Academy

Serving the city of Wolverhampton since 1847

Or – Plain, black, pleated school skirt – must be worn with plain black tights.

Allowed

Not Allowed

Not Allowed

• Plain black polishable shoes (No trainers allowed)