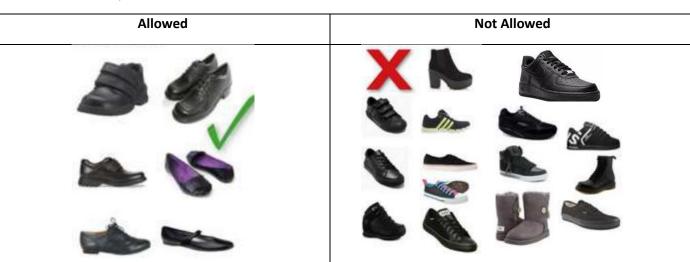

## St Peter's Collegiate Academy

Serving the city of Wolverhampton since 1847

Or – Plain, black, pleated school skirt – must be worn with plain black tights.

Allowed

Not Allowed

Not Allowed

• Plain black polishable shoes (No trainers allowed)